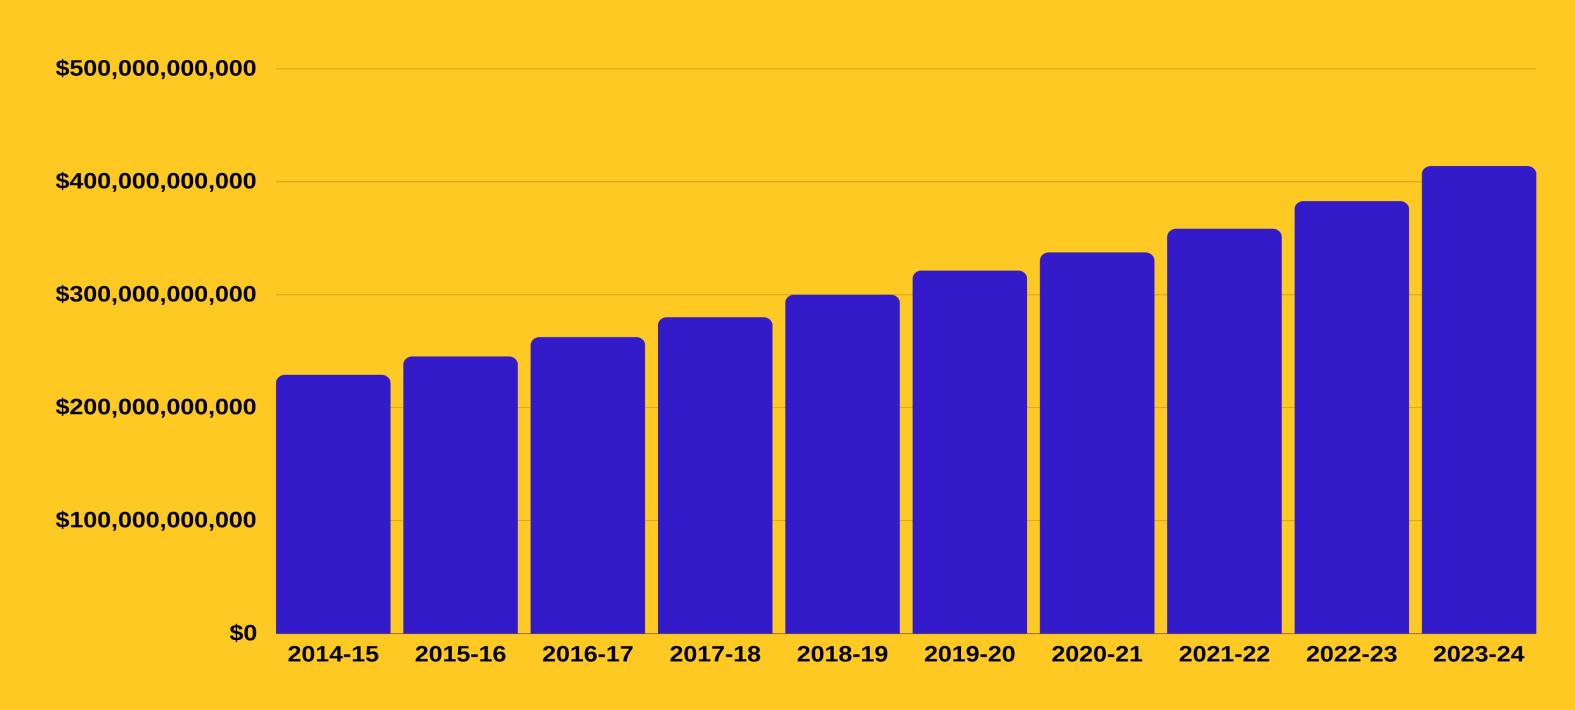

#### 10-YEAR ASSESSMENT ROLL HISTORY

2024-25 Projected Amount: \$432,000,000,000

Projected 4.5% increase over previous year